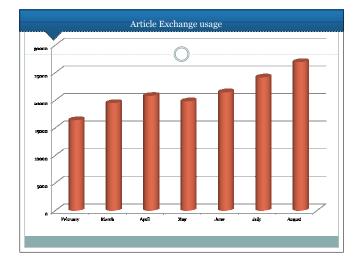

and Assessment Tools
- Custom Holders Symbol Searcher
- Longer Admin names
- Email from any status and point in process
- WorldCat Knowledge Base
- Policies: more options and deflections • \$\$\$, constant data update and duedate: n/a
- Future Date: Gone

#### Staying up to date

- The WRS service is being enhanced at a rapid rate to migrate to WMS
  - o WorldShare Management Services, most users self move in February of 2013
  - o http://www.oclc.org/us/en/webscale/default.htm
- Be sure to stay tuned by subscribing for updates at: 
   http://www.oclc.org/us/en/email/subscribe.htm









#### Headlines

- 8.1. and 8.2. will not be supported after 30 June 2013
- 8.3 was released in August
- 580/1227 ILLiad libraries are now hosted
- Integrates with Article Exchange using an addon











| df View Display           |                                                          |                                                      |
|---------------------------|----------------------------------------------------------|------------------------------------------------------|
|                           | Informers Generalized Extensions Sharing                 | attick forberge by Satesian   My Arm                 |
|                           |                                                          | PENDING-Landor<br>Record sumface:11 Table records:11 |
| In Process                |                                                          |                                                      |
| Yes<br>Contact Data       | 💌 🗌 Print Shipping Labels 🗌 Print Book Shipo