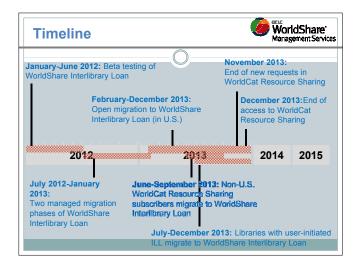

#### Keyes to the Next Year

• Constant change, and at the same time ...

- Much and most will remain the same, but with a different User Interface
- Move on your own Feb 2013
  - Have almost a year to transition
  - Patron Initiated users start in July 2013 \* Awaiting full features
- You get to decide when to move
  - But once you move you can't go back
- All migrations, end of WCRS, target is Dec. 2013

#### Staying up to date

- The WRS service is being enhanced at a rapid rate to migrate to WMS
  - o WorldShare Management Services, most users self move in February of 2013
  - o http://www.oclc.org/us/en/webscale/default.htm
- Be sure to stay tuned by subscribing for updates at: 
   http://www.oclc.org/us/en/email/subscribe.htm