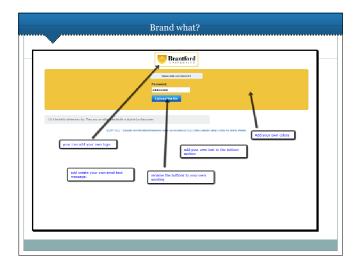

|                                                                                                                             | Brantford                                                                                                                                                                                                                                                                                                                                                  |
|-----------------------------------------------------------------------------------------------------------------------------|------------------------------------------------------------------------------------------------------------------------------------------------------------------------------------------------------------------------------------------------------------------------------------------------------------------------------------------------------------|
|                                                                                                                             | Vport-weekNM Second<br>Second And drags<br>Update Date No                                                                                                                                                                                                                                                                                                  |
| Use this page to upload documents being seat<br>requesting literates.<br>This is it is closed.<br>This is it is second its. | Data         This is the developed. Afford Exchange page Inductions.           This is the developed. Afford Exchange page Inductions.         This is the developed.           This is the developed. Afford Exchange page Inductions.         This is the developed.           Column of the developed and page.         This is the developed and page. |
|                                                                                                                             |                                                                                                                                                                                                                                                                                                                                                            |