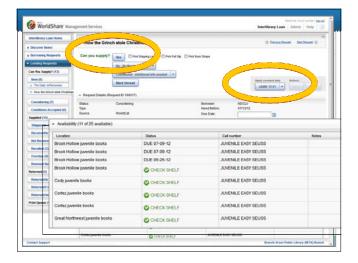

#### Headlines

- 8.1. and 8.2. will not be supported after 30 June 2013
- 8.3 was released in August
- 580/1227 ILLiad libraries are now hosted
- Integrates with Article Exchange using an addon

| df View Display           |                                                          |                                                      |
|---------------------------|----------------------------------------------------------|------------------------------------------------------|
|                           | Informers Generalized Extensions Sharing                 | attick forberge by Satesian   My Arm                 |
|                           |                                                          | PENDING-Landor<br>Record sumface:11 Table records:11 |
| In Process                |                                                          |                                                      |
| Yes<br>Contact Data       | 💌 🗌 Print Shipping Labels 🗌 Print Book Shipo             |                                                      |
| No<br>been fir to         | In water ben                                             |                                                      |
| Candidianal<br>Indigities |                                                          |                                                      |
| Ipdate Reset              |                                                          |                                                      |
|                           |                                                          | QQ                                                   |
|                           | Generou Ractino Loronovitato                             |                                                      |
|                           | Research Machinery 1922-1217<br>Research Dates, 2012/127 | Mattern PERGING 20120127<br>Services 19832319        |
|                           | DOL: Number 1                                            |                                                      |
|                           | Dermenen GAOCY<br>Research Date:                         | Next Sofers 2012222                                  |
|                           | Due Dalo:                                                | New Day Date:                                        |
|                           | Leaders 1953.                                            |                                                      |