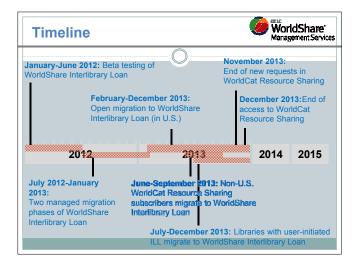

#### Keyes to the Next Year

• Constant change, and at the same time ...

- Much and most will remain the same, but with a different User Interface
- Move on your own Feb 2013
  - Have almost a year to transition
  - Patron Initiated users start in July 2013 \* Awaiting full features
- You get to decide when to move
  - But once you move you can't go back
- All migrations, end of WCRS, target is Dec. 2013

#### Staying up to date

- The WRS service is being enhanced at a rapid rate to migrate to WMS
  - o WorldShare Management Services, most users self move in February of 2013
  - o http://www.oclc.org/us/en/webscale/default.htm
- Be sure to stay tuned by subscribing for updates at: 
   http://www.oclc.org/us/en/email/subscribe.htm