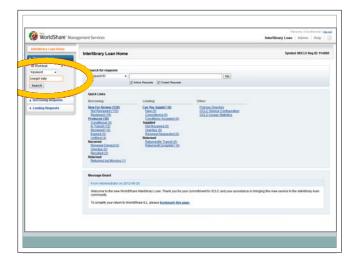

- Franca Rosen
  - Cassie Maringer
- ✓ Helen Subbio
- Lynn Bierma
- ✓ Vickie Pitts
- ✓ Andrew Shuping
- ✓ Denise Wirrig
- Emily Stivers

| WorldShare Manager       | ALL PRACES                                                   |                                                       |                                                                          | Interlibrary Loan   Admin   Help   🥥           |
|--------------------------|--------------------------------------------------------------|-------------------------------------------------------|--------------------------------------------------------------------------|------------------------------------------------|
| Intertificary Louis Home | Interlibrary Loan Home                                       |                                                       |                                                                          | Sumbet NDCLV Reg ID: 114968                    |
| Discover Berns           | Interribrary Loan Home                                       |                                                       |                                                                          | speece models and a contract                   |
| Berround Beareth (1975)  | Search for requests                                          |                                                       |                                                                          |                                                |
| Here For Review (130)    | Report 0 +                                                   |                                                       | 64                                                                       |                                                |
| Not Reviewed (11.2)      |                                                              | Adha Requests 22 Obsert Requests                      |                                                                          |                                                |
| Revewed (18)             |                                                              |                                                       |                                                                          |                                                |
| Produced (37)            | Quick Links                                                  |                                                       |                                                                          |                                                |
| Assating Response (20)   | Borrowing                                                    | Landing                                               | Officer                                                                  |                                                |
| Conditional (II)         | New Yor Review (120)<br>Not Reviewed (152)<br>Reviewed (152) | Can Two Separate T (10)<br>New (2)<br>Considering (2) | Patistes Drectory<br>OCLC Service Configuration<br>OCLC Upage Statistics |                                                |
| In Transit (12)          | Produced (37)<br>Candillanal (2)                             | Conditiona Accepted (8)<br>Supplied                   |                                                                          |                                                |
| Not Received (2)         | in framat (12)<br>Received? (2)                              | Not-Received.(2)<br>Overdue.(2)                       |                                                                          |                                                |
| Unifiled (2)             | Expending<br>Unified (2)                                     | Retered Resulted (2)<br>Returned                      |                                                                          |                                                |
| Received? (E)            | Received<br>Renewal Densed (2)                               | Returnedte Transf. (2)<br>Returned Complete 7 (2)     |                                                                          |                                                |
| Express (0)              | Distribut (E)<br>Recalled (2)                                |                                                       |                                                                          |                                                |
| Received (2)             | Referred but Masina (1)                                      |                                                       |                                                                          |                                                |
| Received in the (ID      |                                                              |                                                       |                                                                          |                                                |
| Renewal Requested (0)    | Message Board                                                |                                                       |                                                                          |                                                |
| Renewal Approved (II)    | From Administrator on 2012-0                                 | 6.28                                                  |                                                                          |                                                |
| Renoval Denned (8)       | iteicome to the new WorldDo                                  | e interlibrary Loan. Thank you for yo                 | a commitment to OCLC and your assistance in                              | bringing this new service to the intertidinary |
| Diversion (III)          | loan community                                               |                                                       |                                                                          |                                                |
| Received (2)             | To simplify your return to World                             | Share LL, please bookmark this pe                     | es.                                                                      |                                                |
| Received but Missing (8) |                                                              |                                                       |                                                                          |                                                |
| Returned (L)             |                                                              |                                                       |                                                                          |                                                |
| Returned (4)             |                                                              |                                                       |                                                                          |                                                |
| Returned but Measing (1) |                                                              |                                                       |                                                                          |                                                |
| Print Queene (1)         |                                                              |                                                       |                                                                          |                                                |
| Contact Report           |                                                              |                                                       |                                                                          | Branch: Clive Main Library                     |