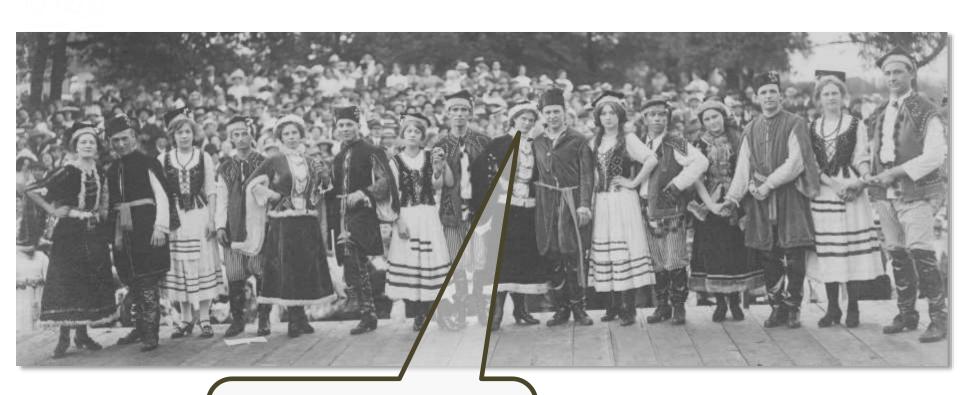

Polish dance group, circa 1928

Milwaukee's Poles, like other ethnic groups, passed their customs and traditions on to the younger generation.