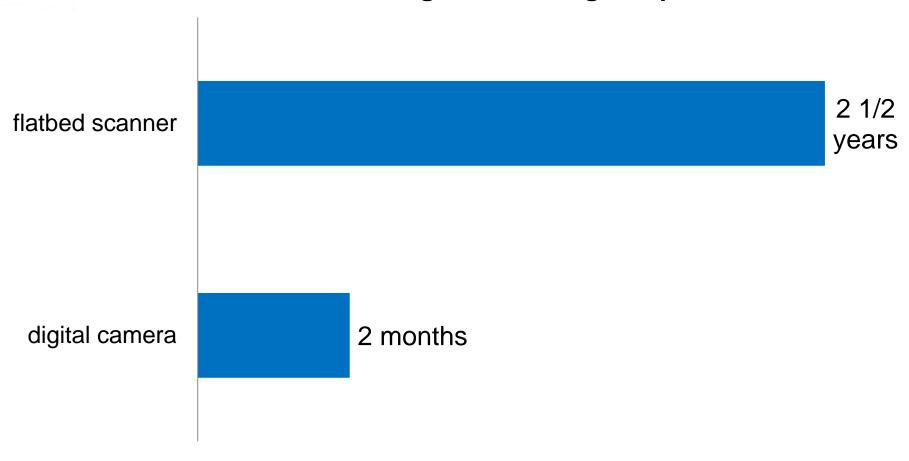

# April 2012 pilot

- Epson 10000XL flatbed scanner
  - 1 image / 2 ¾ minutes (excluding cropping multiples)
  - $-2 \frac{1}{2}$  years
- Digital camera
  - -1 image / 40 seconds
  - -2 months

#### Estimated time to digitize 27,000 glass plates

The Kwasniewski Photographs at the UW-Milwaukee Libraries