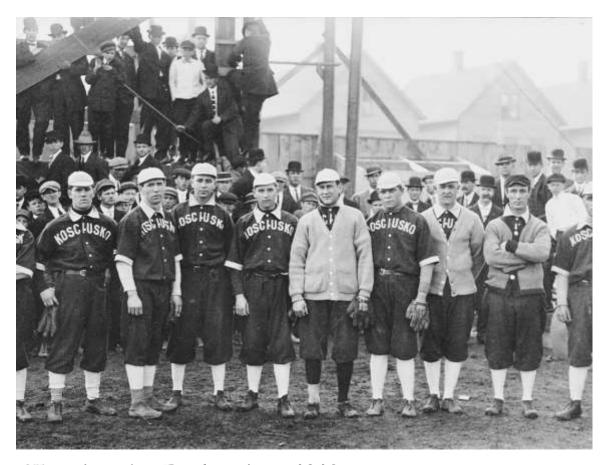

#### Mitchell Street, 1920s

Mitchell Street was the major commercial district for the Polish community on Milwaukee's South Side.

Kosciuszko Reds, circa 1912

The Kosciuszko Reds played on Milwaukee's South Side. This photograph was taken on a day when the Reds took on the Chicago American Giants, a Negro League Team.