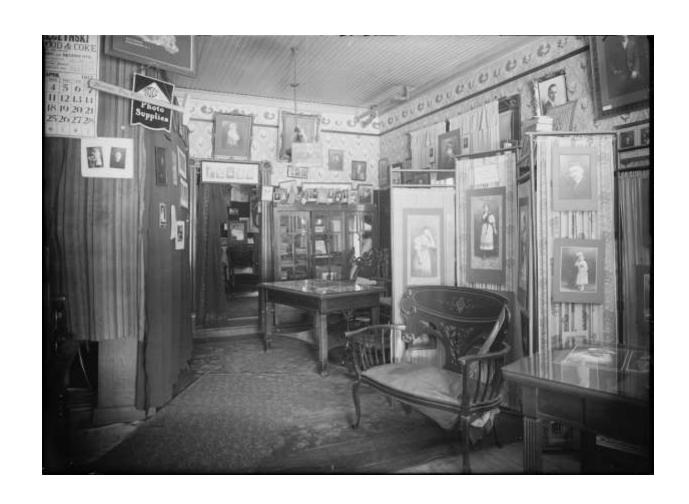

Reception area of Kwasniewski's Park Studio, 1917

Young newly wed couple, family, and friends, 1921

First Holy Communion, 1923

First Holy Communion photographs were a large part of Kwaśniewski's business. He photographed these young ladies from the Josef Wozniak family in 1923.