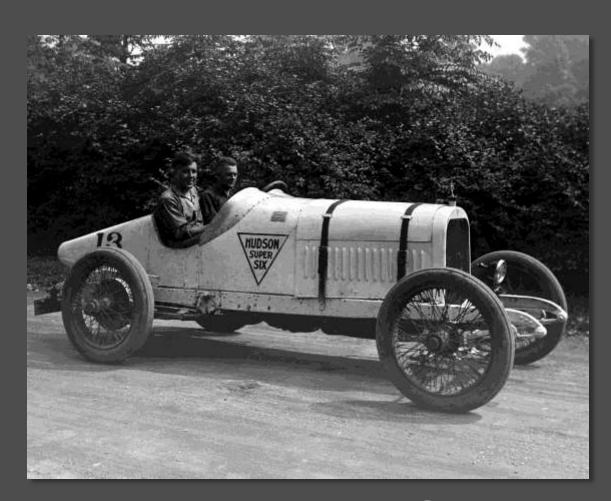

#### Mitchell Street, 1920s

Mitchell Street was the major commercial district for the Polish community on Milwaukee's South Side.

Kosciuszko Reds, circa 1912

The Kosciuszko Reds played on Milwaukee's South Side. This photograph was taken on a day when the Reds took on the Chicago American Giants, a Negro League Team.