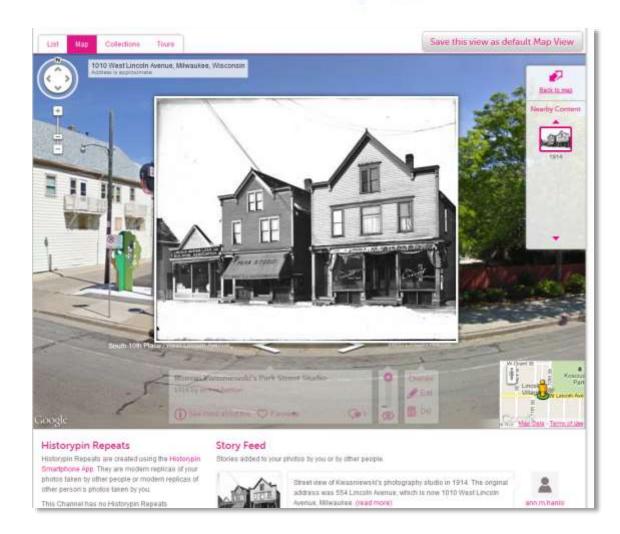

# historypin

- www.historypin.com
- Social-media-oriented, historic photograph sharing site
- · "Pin" to map and Google street views
- Allows community interaction comments and feedback, addition of community images, etc.

# Promotion: historypin

# Promotion historypin