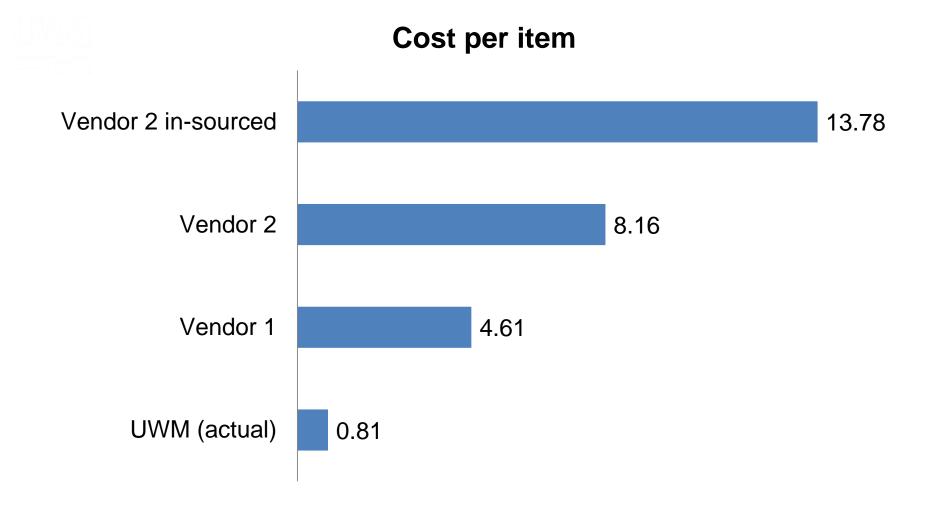

# Digitization Quotes

- Outsourcing
  - Vendor 1: \$4.61/item or \$121,695 total
  - Vendor 2: \$8.16/item or \$215,408 total
- In-sourcing
  - Vendor 2: \$13.78/item or \$363,764

# Digitization Quotes

- Outsourcing
  - Vendor 1: \$4.61/item or \$121,695 total
  - Vendor 2: \$8.16/item or \$215,408 total
- Insourcing
  - Vendor 2: \$13.78/item or \$363,764
- Actual cost, DIY
  - \$0.81/item or \$32,786