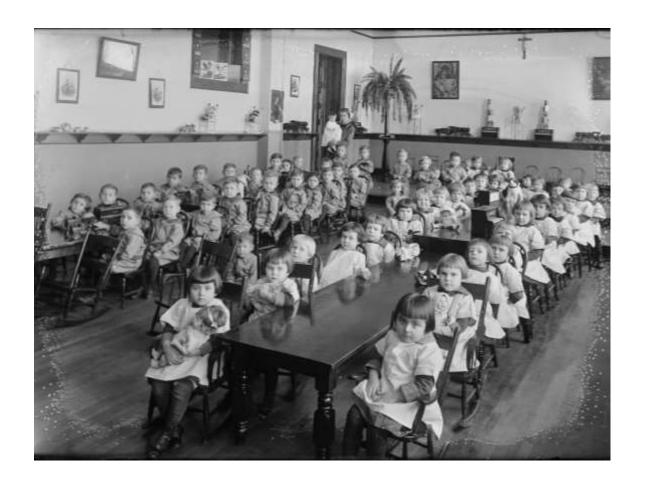

#### Children of St. Joseph's Orphanage, 1924

Orphanages helped poor families through difficult times by temporarily caring for children. Most of these children had at least one parent and likely returned home after a few years.