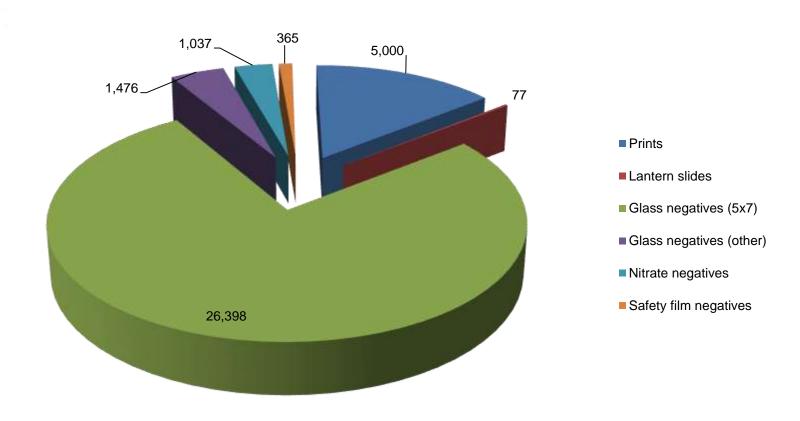

tographed these young ladies from the Josef Wozniak family in 1923.



#### Mitchell Street, 1920s

Mitchell Street was the major commercial district for the Polish community on Milwaukee's South Side.



Kosciuszko Reds, circa 1912

The Kosciuszko Reds played on Milwaukee's South Side. This photograph was taken on a day when the Reds took on the Chicago American Giants, a Negro League Team.



#### Children of St. Joseph's Orphanage, 1924

Orphanages helped poor families through difficult times by temporarily caring for children. Most of these children had at least one parent and likely returned home after a few years.



Polish dance group, circa 1928

Milwaukee's Poles, like other ethnic groups, passed their customs and traditions on to the younger generation.

# Collection by Formats



### Kwasniewski Access Database

- Job number
- Customer name
- Customer address
- Date
- Extent
- Format
- Dimensions
- Physical condition
- Subject headings

# Digitization Quotes

- Outsourcing
  - Vendor 1: \$4.61/item or \$121,695 total
  - Vendor 2: \$8.16/item or \$215,408 total
- In-sourcing
  - Vendor 2: \$13.78/item or \$363,764

# Digitization Quotes

- Outsourcing
  - Vendor 1: \$4.61/item or \$121,695 total
  - Vendor 2: \$8.16/item or \$215,408 total
- Insourcing
  - Vendor 2: \$13.78/item or \$363,764
- Actual cost, DIY
  - \$0.81/item or \$32,786

# **Digitization Quotes**



# Digitization Method

- Digital camera
  - 3-person team for digitization
  - Rail system for queuing, capturing, re-housing



# April 2012 pilot

- Epson 10000XL flatbed scanner
  - 1 image / 2 ¾