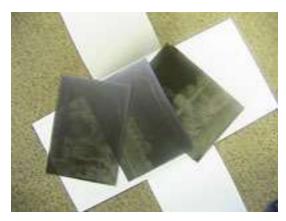

#### Estimated time to digitize 27,000 glass plates

The Kwasniewski Photographs at the UW-Milwaukee Libraries