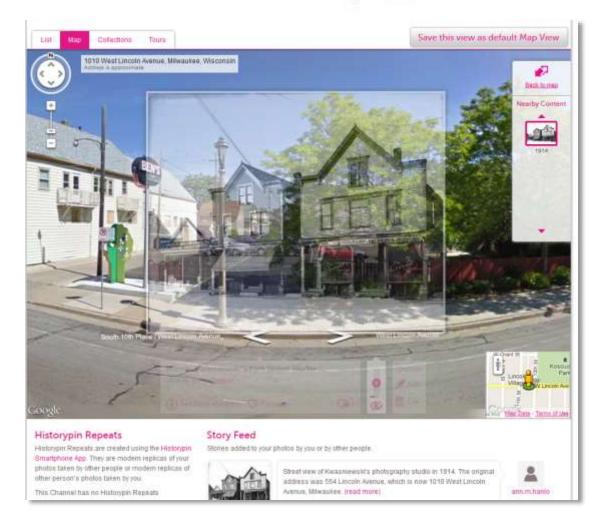

# historypin

- www.historypin.com
- Social-media-oriented, historic photograph sharing site
- · "Pin" to map and Google street views
- Allows community interaction comments and feedback, addition of community images, etc.

# Promotion: historypin

# Promotion historypin