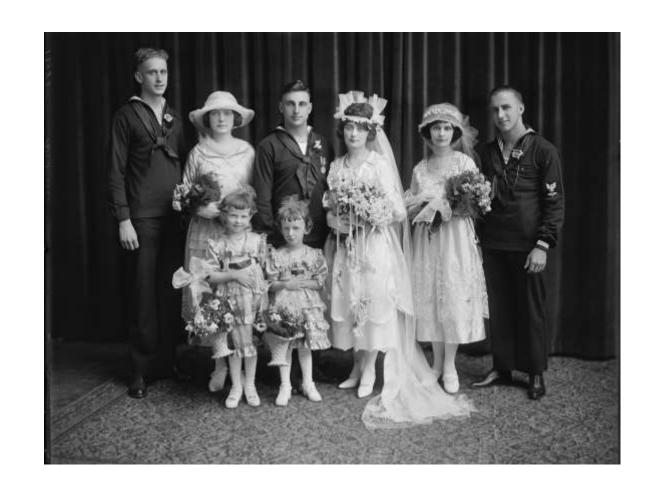

Reception area of Kwasniewski's Park Studio, 1917

Young newly wed couple, family, and friends, 1921

First Holy Communion, 1923

First Holy Communion photographs were a large part of Kwaśniewski's business. He photographed these young ladies from the Josef Wozniak family in 1923.