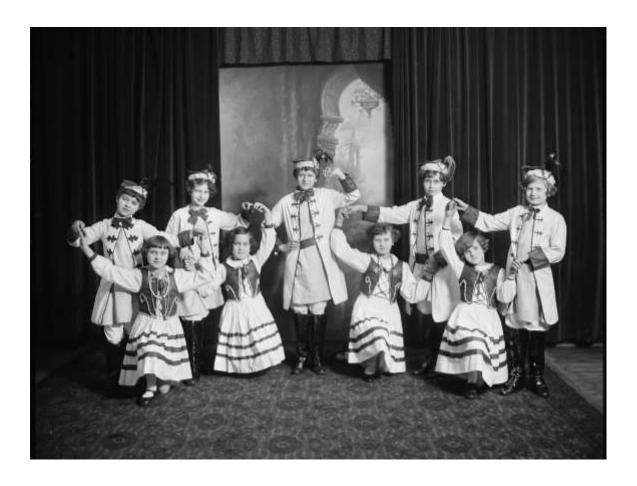

Polish dance group, circa 1928

Milwaukee's Poles, like other ethnic groups, passed their customs and traditions on to the younger generation.