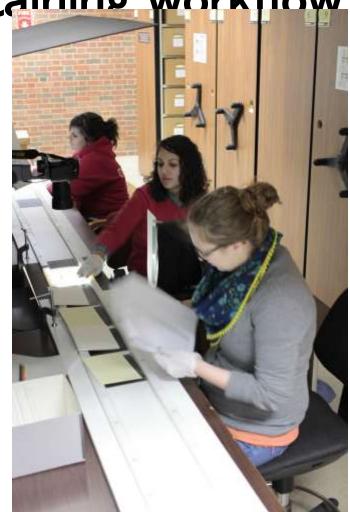

# Rail system final product

Rails demo

Challenges: maintaining workflow

Rail digitization in action, December 2012

Note three-person "assembly-line"

# Digitization Method

- Digital camera
  - 3-person team for digitization
  - Rail system for queuing, capturing, re-housing