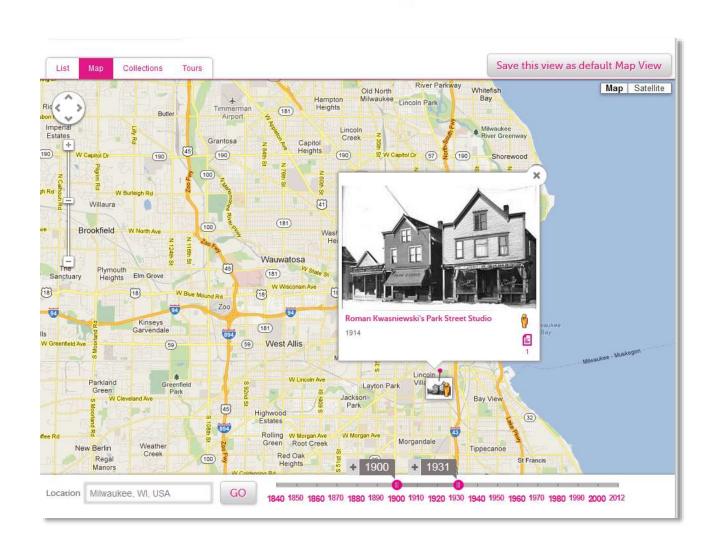

# historypin

- www.historypin.com
- Social-media-oriented, historic photograph sharing site
- · "Pin" to map and Google street views
- Allows community interaction comments and feedback, addition of community images, etc.

# Promotion: historypin

# Promotion historypin