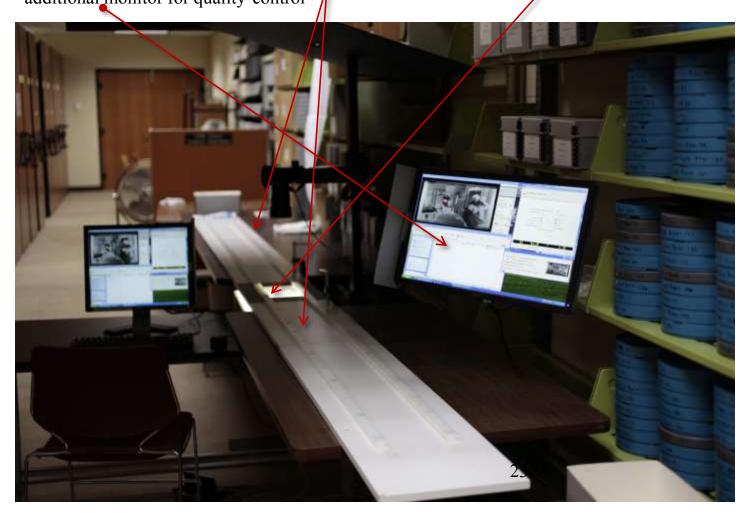

# Rail system final product

Updated rail system with plastic high-density rails; transparent rail over light-box; additional monitor for quality-control

# Rail system final product

Rails demo

Challenges: maintaining workflow

Rail digitization in action, December 2012

Note three-person "assembly-line"