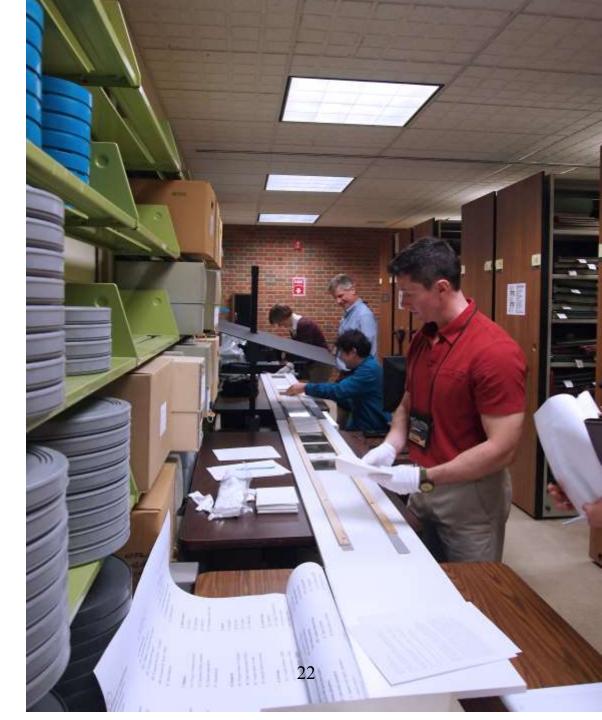

# Digitization Method

- Digital camera
  - 3-person team for digitization
  - Rail system for queuing, capturing, re-housing

# Digitization Method

- Digital camera
  - Set up structure to support plates
  - Staging area for unwrapping and rewrapping plates

The rail system prototype and pilot

# Rail system final product

Rails demo

Challenges: maintaining workflow

Rail digitization in action, December 2012

Note three-person "assembly-line"