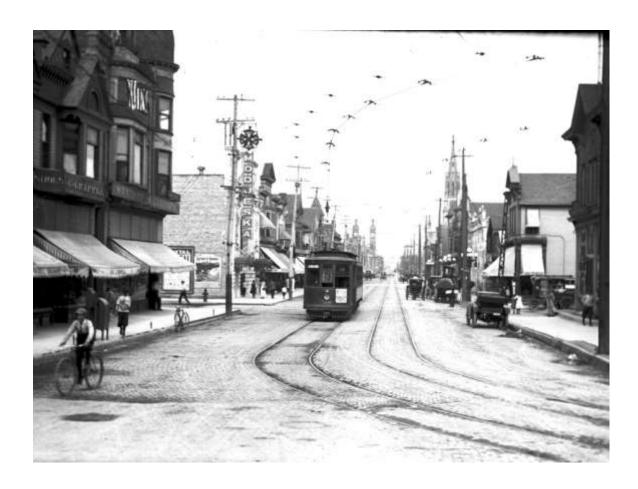

#### Mitchell Street, 1920s

Mitchell Street was the major commercial district for the Polish community on Milwaukee's South Side.

Kosciuszko Reds, circa 1912

The Kosciuszko Reds played on Milwaukee's South Side. This photograph was taken on a day when the Reds took on the Chicago American Giants, a Negro League Team.