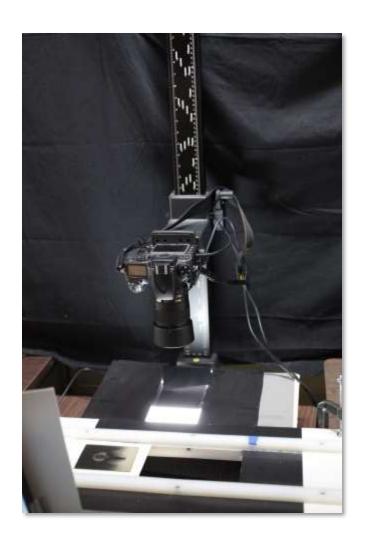

# Digitization Method

- Digital camera
  - 3-person team for digitization
  - Rail system for queuing, capturing, re-housing

# Digitization Method

- Digital camera
  - Set up structure to support plates
  - Staging area for unwrapping and rewrapping plates

The rail system prototype and pilot