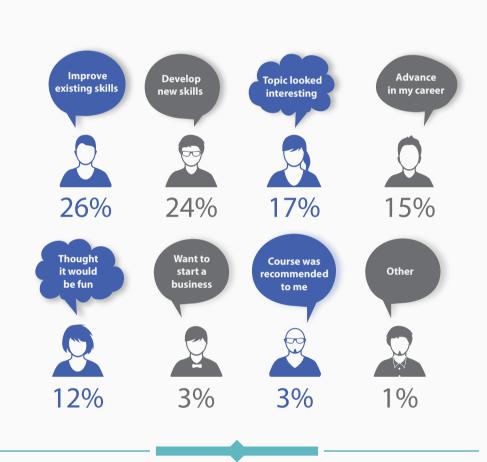

## Why Students Enroll

**How Students Rate the Courses** 

\*\*\*

Instructor's knowledge of subject matter

 $\star\star\star$ 

I would recommend this course to others

\* \* \* \*

Thank you!