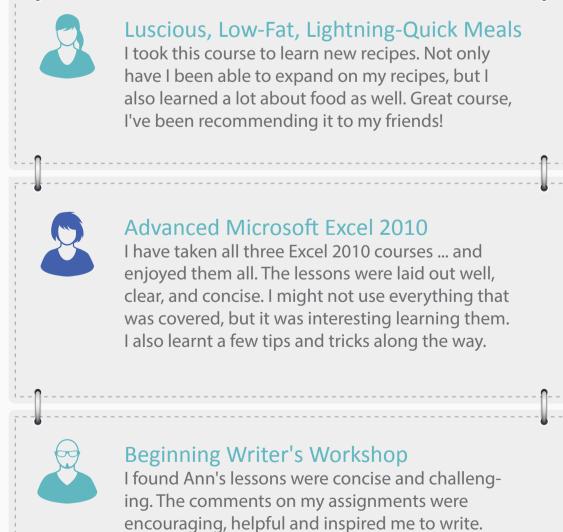

## **Top 20 Most Popular Courses**

New courses start every month

- 1. Accounting Fundamentals
- 2. Project Management Fundamentals
- 3. Introduction to Microsoft Excel 2007
- 4. Introduction to Microsoft Excel 2010
- 5. Intermediate Microsoft Excel 2010
- **6.** Medical Terminology: A Word Association Approach
- 7. Advanced Microsoft Excel 2010 8. Beginning Writer's Workshop
- 9. Grammar for ESL
- 10. Grammar Refresher
- 11. Introduction to Microsoft Word 2010
- **12.** Introduction to Microsoft Word 2007
- 13. Fundamentals of Supervision and Management
  - **14.** Project Management Applications
- 15. Introduction to SQL
- **16.** Writing for ESL
- 17. Creating WordPress Websites
- **18.** Introduction to Microsoft Project 2010 19. Intermediate Microsoft Excel 2007
- 20. Introduction to Natural Health and Healing