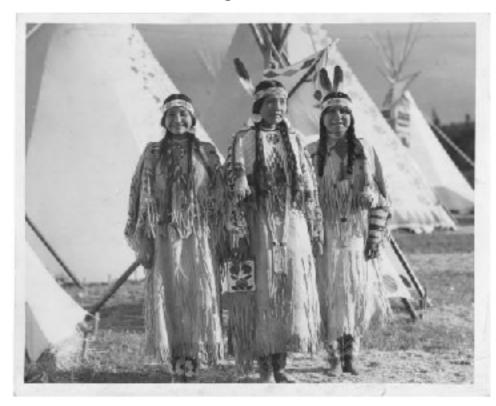

#### SUMMARY:

These three ladies are in a traditional plateau camp during a celebration. The ladies are all wearing buckskin dresses more reserved for dancing and ceremonies.

Access image

IMAGE METADATA

#### CULTURAL NARRATIVE:

These three ladies are in a traditional plateau camp during a celebration. The ladies are all wearing buckskin dresses more reserved for dancing and ceremonies. Their dresses are somewhat longer in length so this tells me that they are not Cayuse, Umatilla or Walla Walla. Two of the ladies are not married in this picture, one with the beaded headband the other with the headband and one eagle teather. The lady on the end wearing two feathers in