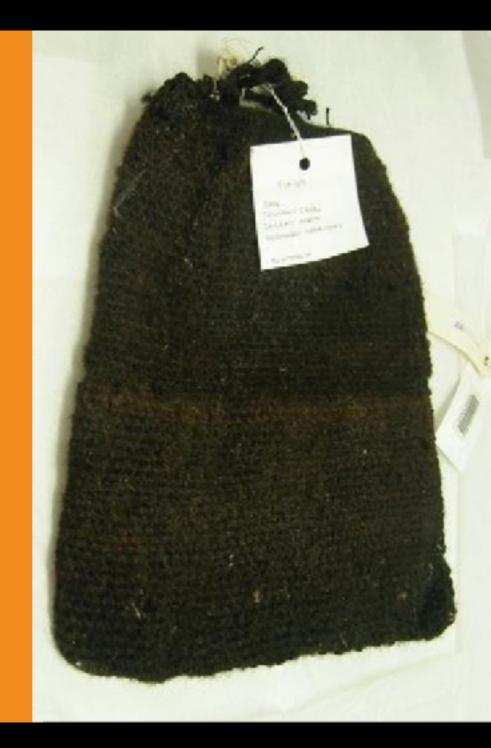

# mukurtu: 'a safe keeping place'

Warumungu dilly bag South Australian Museum

SHN: Introduction to Mukurtu Content Management System Slides