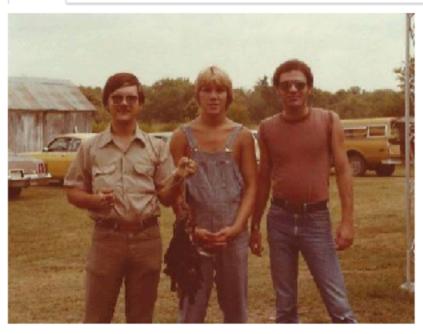

### Cousins at the Zimmerman Ranch

Add Community Record

Digital Heritage Cousins at the Zimmerman Ranch has been updated.

Edit

Add a Book Page

Duplicate Item

Export Item

Access image

#### Cousins at the Zimmerman Ranch

View Edit

Add a Book Page Add Community Record

Duplicate Item Export Item

Access image

IMAGE METADATA

#### CULTURAL NARRATIVE:

Gary, Phil & Paul in Ada, Oklahoma at the John and Clara Zimmerman ranch, often referred to as the "Rambling Z." All three are first cousins and had just gone hunting.

#### PEOPLE:

Lasarsky, Gary, Lasarsky, Phil, Zimmerman, Paul