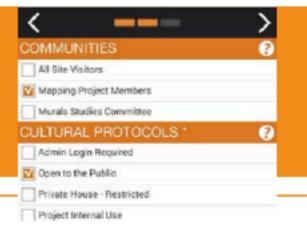

### Mukurtu's Three C's

communities, cultural protocols, and categories

SHN: Introduction to Mukurtu Content Management System Slides

### communities

groups of site users and contributors

cultural protocols — the 'how' of Mukurtu sharing

SHN: Introduction to Mukurtu Content Management System Slides