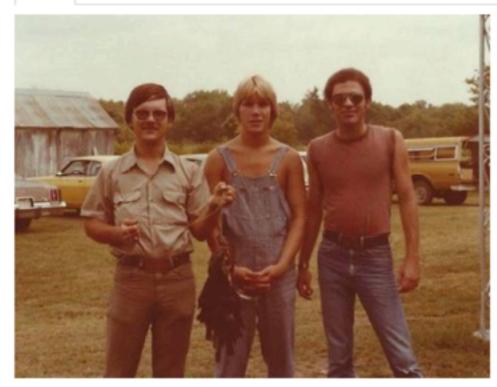

### Cousins at the Zimmerman Ranch

Add Community Record

Digital Heritage Cousins at the Zimmerman Ranch has been updated.

Edit

Add a Book Page

Duplicate Item

Export Item

Access image

#### Cousins at the Zimmerman Ranch

View Edit

Add a Book Page Add Community Record

Duplicate Item Export Item

Access image

IMAGE METADATA

#### CULTURAL NARRATIVE:

Gary, Phil & Paul in Ada, Oklahoma at the John and Clara Zimmerman ranch, often referred to as the "Rambling Z." All three are first cousins and had just gone hunting.

#### PEOPLE:

Lasarsky, Gary, Lasarsky, Phil, Zimmerman, Paul