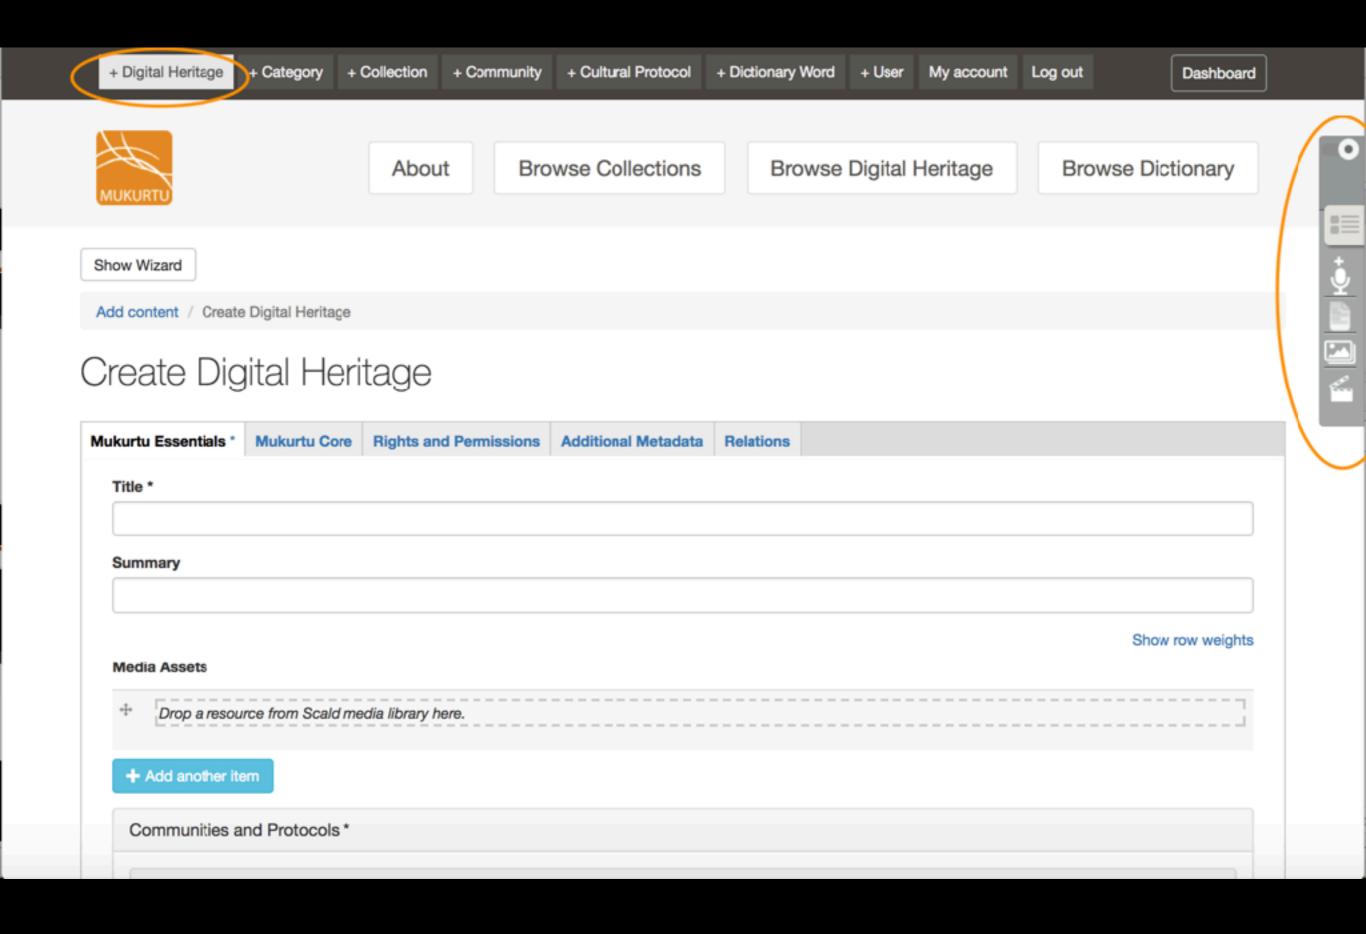

# Creating a Digital Heritage Item

Step 2 of adding content to your Mukurtu site

### Browse by Community

There is no content in this group.

Add content / Create Digital Heritage

### Create Digital Heritage

| Co  | ommunities and Protocols 1                       |
|-----|--------------------------------------------------|
| Co  | ommunity                                         |
|     | Midwest Training January 29, 2018                |
| Pro | otocol *                                         |
| [   |                                                  |
| Μ   | fidwest Training January 29, 2018 Community Only |
|     |                                                  |
| + / | Add another community                            |