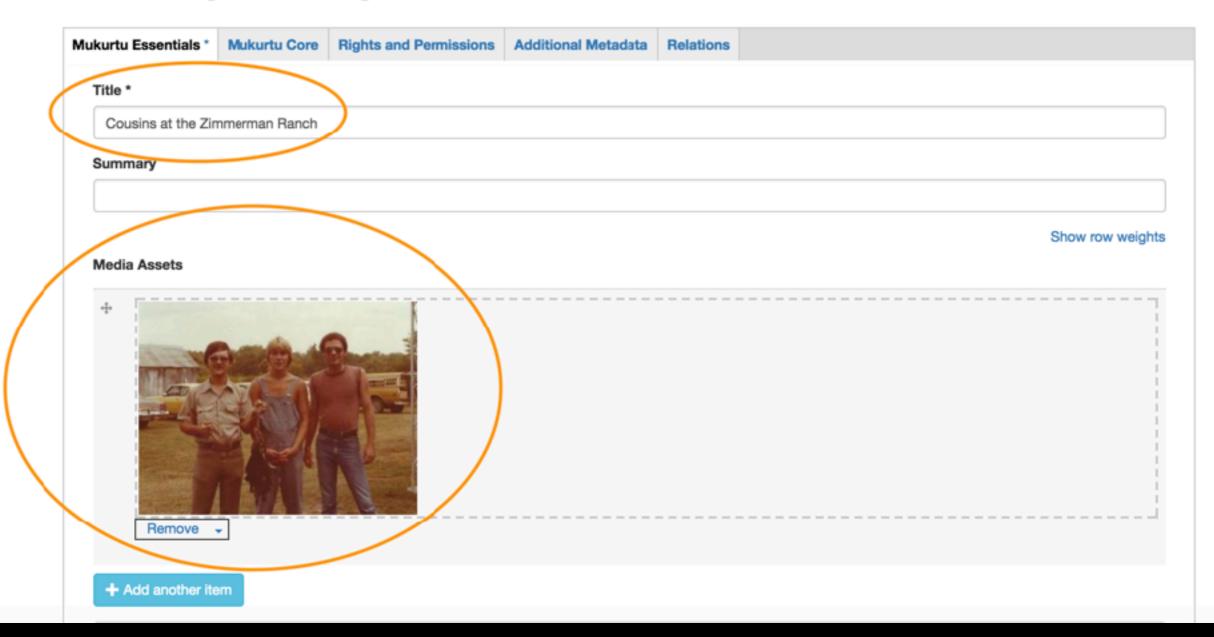

### Cousins at the Zimmerman Ranch

Add Community Record

Digital Heritage Cousins at the Zimmerman Ranch has been updated.

Edit

Add a Book Page

Duplicate Item

Export Item

Access image

#### Cousins at the Zimmerman Ranch

View Edit

Add a Book Page Add Community Record

Duplicate Item Export Item

Access image

IMAGE METADATA

#### CULTURAL NARRATIVE:

Gary, Phil & Paul in Ada, Oklahoma at the John and Clara Zimmerman ranch, often referred to as the "Rambling Z." All three are first cousins and had just gone hunting.

#### PEOPLE:

Lasarsky, Gary, Lasarsky, Phil, Zimmerman, Paul