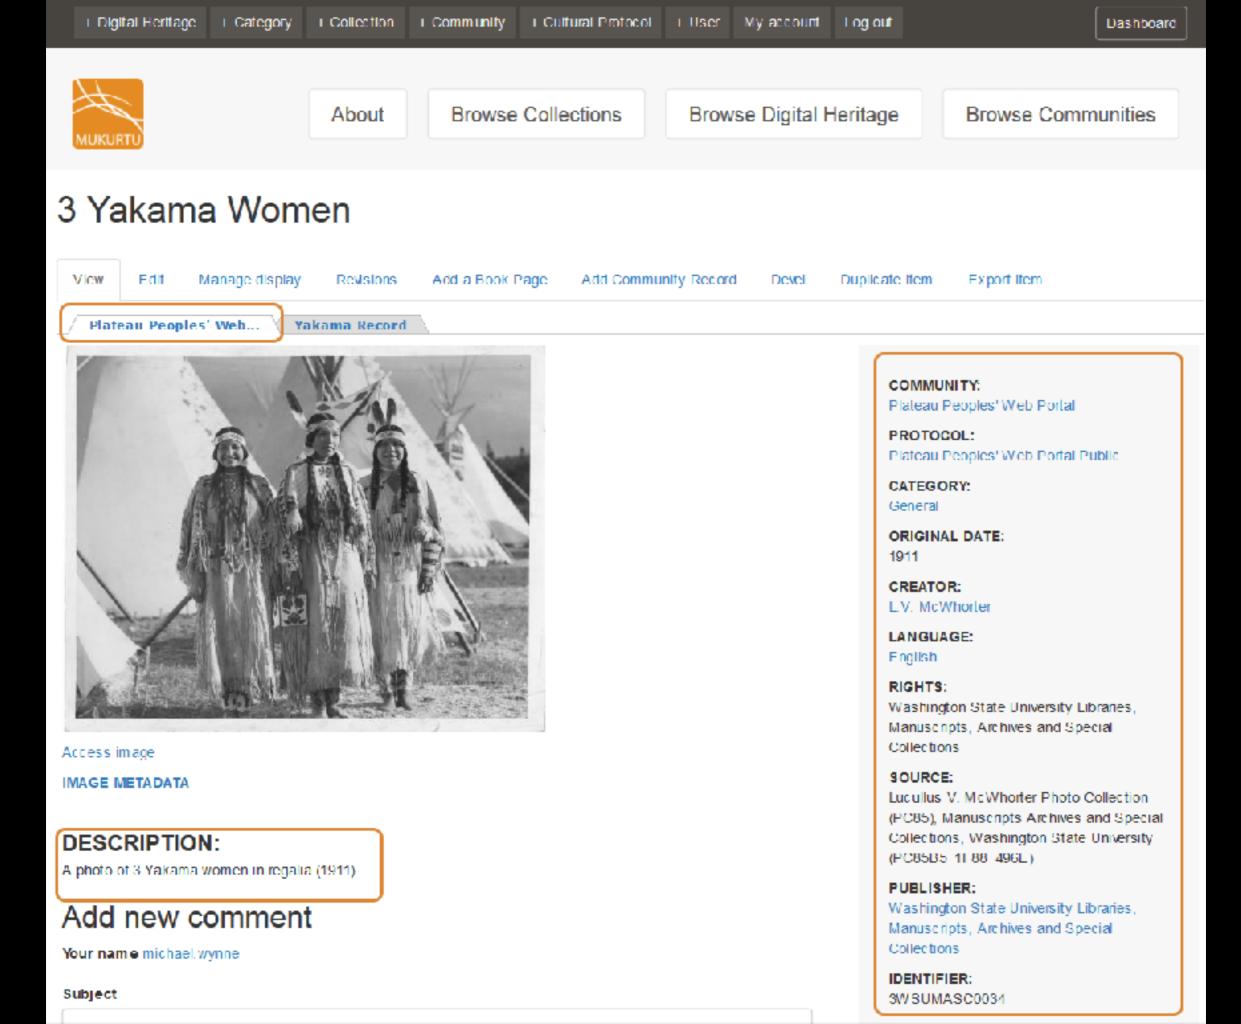

### 3 Yakama Women

| View | Edil     | Manage display | Revisions  | Add a Book Page | Add Community Record | Devel | Duplicate Item | Export Item |
|------|----------|----------------|------------|-----------------|----------------------|-------|----------------|-------------|
| Plat | еан Реор | les' Web 🕅 Yak | ama Record |                 |                      |       |                |             |

#### SUMMARY:

These three ladies are in a traditional plateau camp during a celebration. The ladies are all wearing buckskin dresses more reserved for dancing and ceremonies.

Access image

IMAGE METADATA

#### CULTURAL NARRATIVE:

These three ladies are in a traditional plateau camp during a celebration. The ladies are all wearing buckskin dresses more reserved for dancing and ceremonies. Their dresses are somewhat longer in length so this tells me that they are not Cayuse, Umatilla or Walla Walla. Two of the ladies are not married in this picture, one with the beaded headband the other with the headband and one eagle teather. The lady on the end wearing two feathers in

TITLE: () Vakama Women /

3 Yakama Women (edit)

COMMUNITY:

Yakama

PROTOCOL: Yakama Public

CATEGORY: Lifeways

KEYWORDS: traditional clothing, women, ceremonies

CONTRIBUTOR: Vivian Adams, Jolena Tillequots