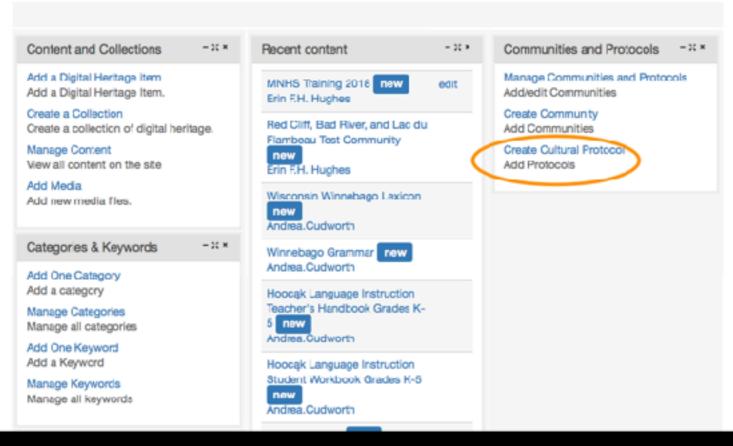

# Creating a Cultural Protocol

| + Digital Heritage + Category                           | + Collection + Community + Culture                                                                                    | al Protocci + Dictionary Word    | My account Log out       |   |
|---------------------------------------------------------|-----------------------------------------------------------------------------------------------------------------------|----------------------------------|--------------------------|---|
|                                                         |                                                                                                                       |                                  | Dashboard                |   |
|                                                         | About Browse Collections                                                                                              | Browse Digital Heritage          | Browse Dictionary        |   |
| Return to Dashboard Hide Wiza                           | ırd                                                                                                                   |                                  |                          |   |
| 1. Orientation 2. Site Setup                            | 3. Communities 4. Cultural Proto                                                                                      | cols 5. Categories 6. Digit      | al Heritage 7. Users     | ] |
| Welcome to your Site                                    | Dashboard. Let's start with                                                                                           | a dashboard orientatio           | on                       |   |
| use them to manage all the fe                           | shboard. Only you and other admini<br>eatures of Mukurtu. If you find yours<br>shboard' in the top right corner of yo | elf needing help at any time, i  |                          |   |
|                                                         | correspond to different functions you<br>k through some of these features too                                         |                                  | trator. In the following |   |
| To get started, click the 'Site<br>'hide wizard' above. | Setup' tab and start setting up your                                                                                  | Mukurtu Site. To leave this with | zard at any time, click  |   |

# Creating Categories

| + Digital Heritage + Category + Collection + Community + Cultural Protocol + Dictionary Word My account Log out                                                                                                                                                                                                           |   |
|---------------------------------------------------------------------------------------------------------------------------------------------------------------------------------------------------------------------------------------------------------------------------------------------------------------------------|---|
| Dashboard                                                                                                                                                                                                                                                                                                                 |   |
| About Browse Collections Browse Digital Heritage Browse Dictionary                                                                                                                                                                                                                                                        |   |
| Return to Dashboard Hide Wizard                                                                                                                                                                                                                                                                                           |   |
| 1. Orientation 2. Site Setup 3. Communities 4. Cultural Protocols 5. Categories 6. Digital Heritage 7. Users                                                                                                                                                                                                              | ] |
| Welcome to your Site Dashboard. Let's start with a dashboard orientation                                                                                                                                                                                                                                                  |   |
| This is your administrative dashboard. Only you and other administrators will be able to access these panels. You may use them to manage all the features of Mukurtu. If you find yourself needing help at any time, make your way back to this dashboard by clicking 'dashboard' in the top right corner of your screen. |   |
| Notice how the boxes below correspond to different functions you can perform as a site administrator. In the following steps and videos, we will walk through some of these features together.                                                                                                                            |   |
| To get started, click the 'Site Setup' tab and start setting up your Mukurtu Site. To leave this wizard at any time, click 'hide wizard' above.                                                                                                                                                                           |   |