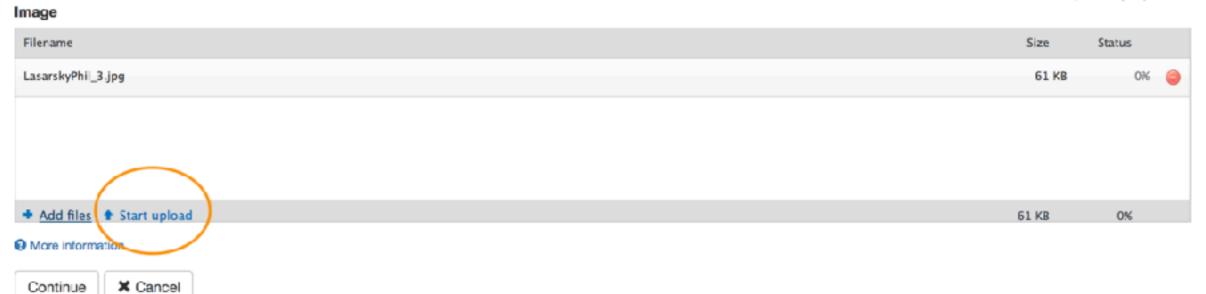

### Create Atom

|                                                          | Source | dd   Optie |
|----------------------------------------------------------|--------|------------|
| mage                                                     |        |            |
| Filename                                                 | Size   | Status     |
| LasarskyPhil_3.jpg                                       | 61 KB  | 100%       |
| Uploaded 1/1 files Omega Monoinformation Continue Cancel | 61 КВ  | 100%       |