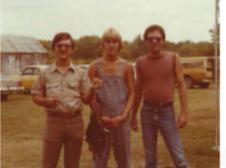

#### CULTURAL NARRATIVE:

Gary, Phil & Paul in Ada, Oklahoma at the John and Clara Zimmerman ranch, often referred to as the "Rambling Z." All three are first cousins and had just gone hunting.

#### PEOPLE:

Lasarsky, Gary, Lasarsky, Phil, Zimmerman, Paul